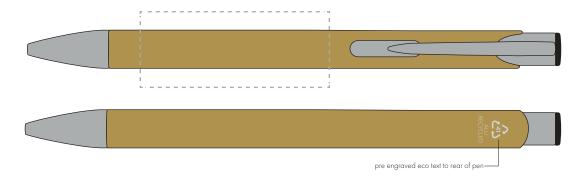

## **PANTONE REFERENCE(S)**

Engrave

ARTWORK SCALE 100% Rotary Engrave Area: 50mm x 20mm

Product Image for visualisation - colours may vary

## The dashed line is to demonstrate print area and will not appear on your printed item