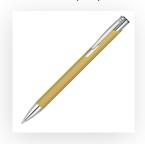

Product and Artwork Proof

MOLE- MATE BALL PEN

Your Ref: Quantity: Product Code: TPC982001
Our Ref: Version: 1 Product Colour: GOLD

## **PANTONE REFERENCE(S)**

Engrave

ARTWORK SCALE 100% Rotary Engrave Area: 50mm x 20mm

Product Image for visualisation - colours may vary